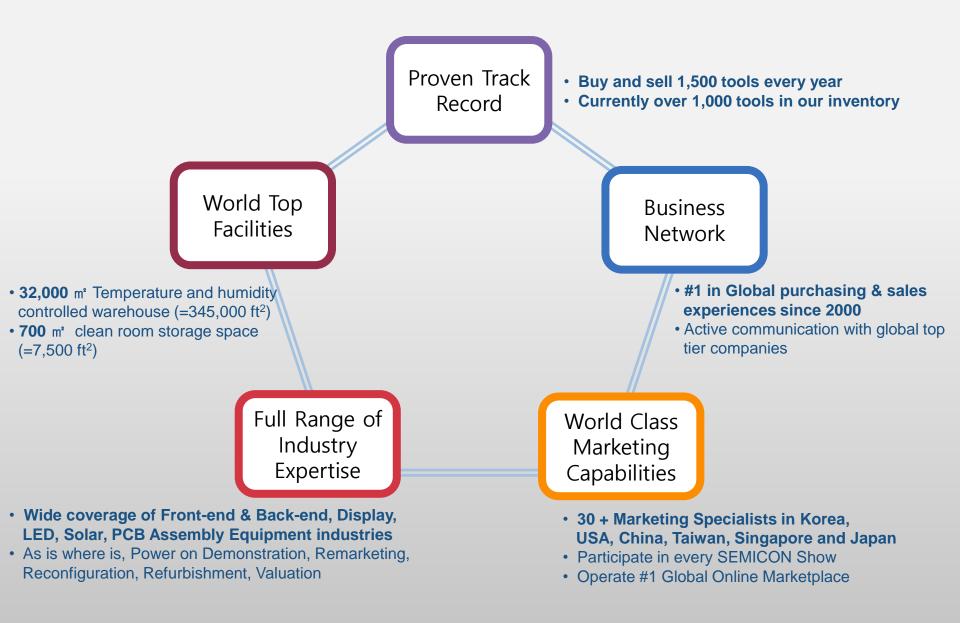

#### **Successfully provided over 15,000 equipment since 2000!**

| Establishment      | March 28, 2000                                                                                       |
|--------------------|------------------------------------------------------------------------------------------------------|
| CEO                | Bruce Kim                                                                                            |
| Colleagues         | 60 (30+ Sales force)                                                                                 |
| Inventory          | Over 1,000 Tools                                                                                     |
| Facilities         | $32,000 M^2$ * Air-controlled space and Clean room                                                   |
| Business Scope     | Secondary Equipment Trading,<br>Refurbishment and Reconfiguration,<br>Remarketing, Valuation, Rental |
| Online Marketplace | www.SurplusGLOBAL.com                                                                                |

## **Remarketing Services**

- Maximize the Value of Assets
- Minimize the Workload for the Seller
- Transparent Procedures
- 60,000 Potential Customers Worldwide
- World Class Online Marketing
- #1 Proven Track Record with Top 50 Semiconductor FABs
- 30+ experts with extensive network and in-depth knowledge
- Quick Cash Return
- Global Export & Logistics Support

#### Proven Track Record with Global Top Tier Companies!